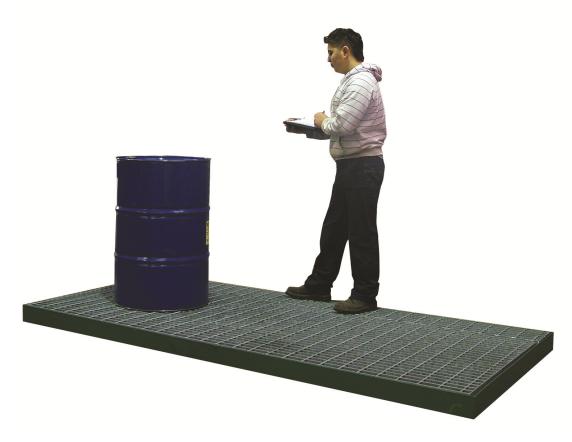

## Steel Spill Flooring - SF30

Manufactured from 3mm steel plate, the unit is fully seam welded and fitted with a removable galvanized grid mesh deck. When joining more than one section together you can use joining strip to cover the edge between the sections. The unit is shot blasted before being painted.

| Size          | 2800mm L x 1300mm W x 110mm H |
|---------------|-------------------------------|
| Sump capacity | 360ltr                        |
| Colour        | Green RAL 6029                |
| Tare weight   | 170kg                         |